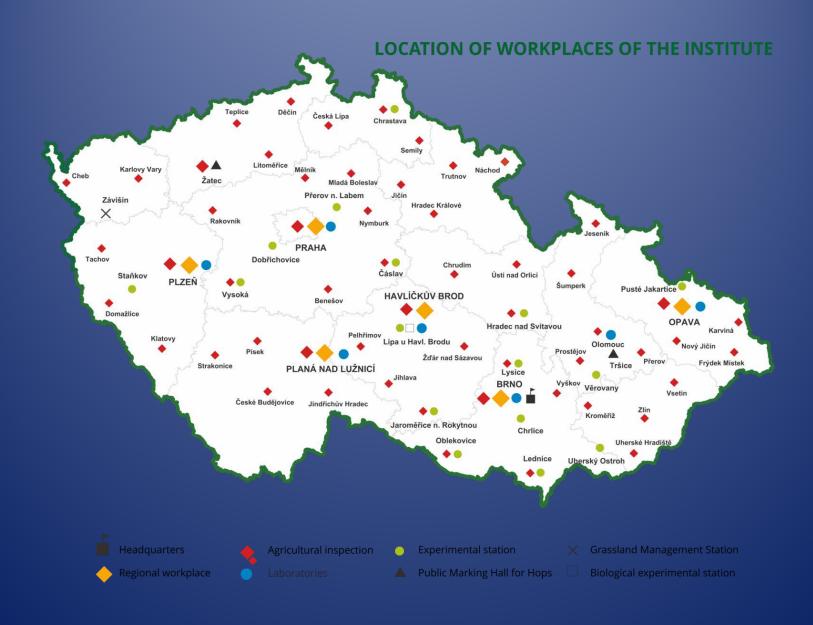

It performs administrative proceedings, expert evaluations, testing, control and monitoring activities in the areas of:

FERTILISERS AND SOIL
PLANT PROTECTION PRODUCTS
FEED
PERENNIAL PLANTS
SEED AND PLANTING MATERIAL
PLANT VARIETIES
ORGANIC AGRICULTURE
PLANT HEALTH CARE





## Division of Plant Protection products

Division of Plant protection Products

Approvals department

Coordination department

Paralel import department

Application technique

Physical and chemical properties

Risk and efficacy departement

## Risk and efficacy department

Risk and Efficacy department

Enviromental fate

Ecotoxicology

Physical and chemical properties

Efficacy

Human toxicology evaluation is done in another institute - *The National Institute of Public Health (NIPH)*